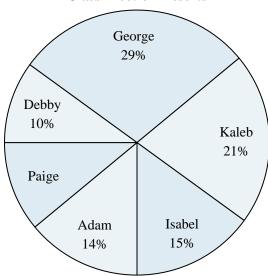

#### **Class Election Results**

- 1) What percent of people voted for either George or Kaleb?
- 2) What percent of people voted for Isabel?
- 3) Which two candidates had about half the votes?
- 4) Who got the least number of votes?
- 5) Who won the election?

#### **Class Election Results**

- 1) What percent of people voted for either George or Kaleb?
- 2) What percent of people voted for Isabel?
- 3) Which two candidates had about half the votes?
- **4)** Who got the least number of votes?
- 5) Who won the election?