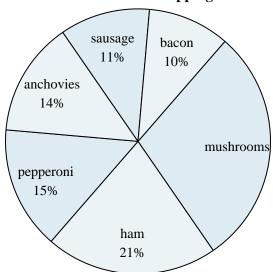

### **Favorite Pizza Topping**

- **6)** Which two toppings did about half the people like the best?
- 7) What percent of people said anchovies was their favorite?
- 8) Which topping was the least popular?
- 9) What percent of people said either mushrooms or sausage was their favorite?
- **10**) Which topping was the most popular?

## **Favorite Pizza Topping**

- **6)** Which two toppings did about half the people like the best?
- 7) What percent of people said anchovies was their favorite?
- 8) Which topping was the least popular?
- 9) What percent of people said either mushrooms or sausage was their favorite?
- **10)** Which topping was the most popular?