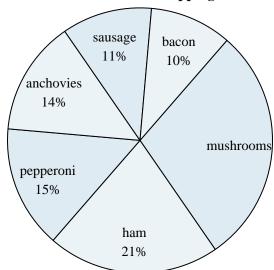

### **Favorite Pizza Topping**

- **6)** Which two toppings did about half the people like the best?
- 7) What percent of people said anchovies was their favorite?
- 8) Which topping was the least popular?
- 9) What percent of people said either mushrooms or sausage was their favorite?
- **10**) Which topping was the most popular?

## **Favorite Pizza Topping**

- **6)** Which two toppings did about half the people like the best?
- 7) What percent of people said anchovies was their favorite?
- 8) Which topping was the least popular?
- 9) What percent of people said either mushrooms or sausage was their favorite?
- **10)** Which topping was the most popular?