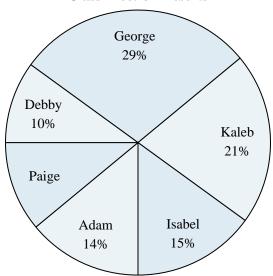

#### **Class Election Results**

- 1) What percent of people voted for either George or Kaleb?
- 2) What percent of people voted for Isabel?
- 3) Which two candidates had about half the votes?
- 4) Who got the least number of votes?
- 5) Who won the election?

#### **Class Election Results**

- 1) What percent of people voted for either George or Kaleb?
- 2) What percent of people voted for Isabel?
- 3) Which two candidates had about half the votes?
- **4)** Who got the least number of votes?
- 5) Who won the election?